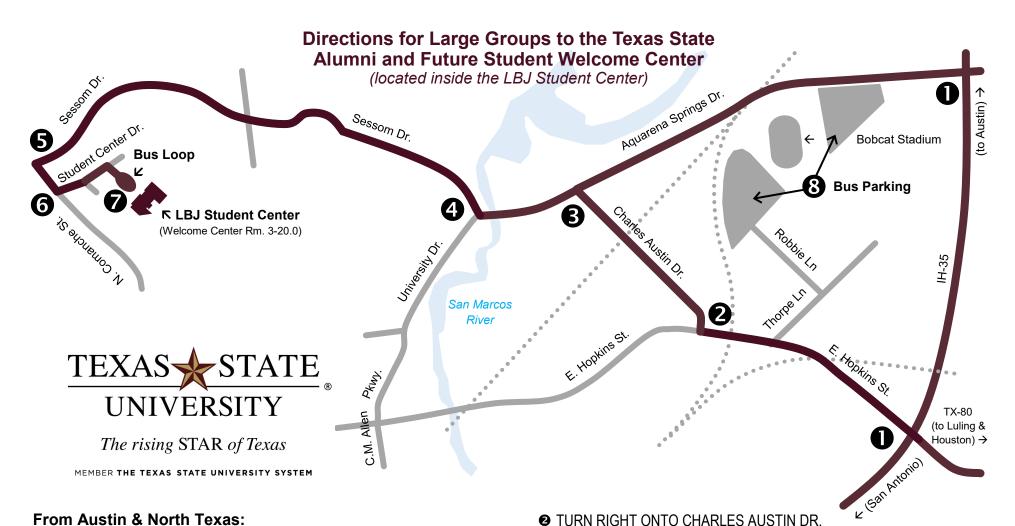

## From Austin & North Texas:

TAKE IH-35 SOUTH TO SAN MARCOS AND TAKE EXIT 206, THEN TURN RIGHT ONTO AQUARENA SPRINGS DR. SKIP TO STEP 4.

## From San Antonio & South Texas:

TAKE IH-35 NORTH TO SAN MARCOS AND TAKE EXIT 205, THEN TURN LEFT ONTO TX-80/E. HOPKINS ST.

## From Houston & East Texas:

TAKE IH-10 TO LULING AND THEN TX-80 TO SAN MARCOS. AT IH-35. PROCEED STRAIGHT, AS TX-80 BECOMES E. HOPKINS ST.

- TURN RIGHT ONTO CHARLES AUSTIN DR.
- TURN LEFT ONTO AQUARENA SPRINGS DR.
- 4 AT THE SAN MARCOS RIVER, TURN RIGHT ONTO SESSON DR.
- S AT THIRD TRAFFIC LIGHT, TURN LEFT ONTO COMANCHE ST.
- **G** TAKE THE FIRST LEFT ONTO STUDENT CENTER DR.
- ⑦ TAKE THE SECOND RIGHT INTO THE BUS LOOP FOR DROP-OFF. THE WELCOME CENTER IS INSIDE THE LBJ STUDENT CENTER.
- ③ ARRANGE A PICK-UP TIME AND HAVE BUS(ES) PARK AT ONE OF THE BOBCAT STADIUM LOTS.