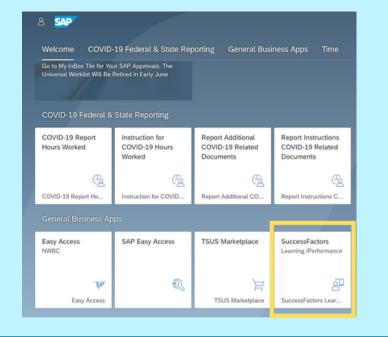

#### Log into SuccessFactors

Visit your SAP Portal and locate the new SuccessFactors (SF) tile

AUTHENTICATE 3

Verify your identity

|                                                  | Choose an authentication method |                  |
|--------------------------------------------------|---------------------------------|------------------|
| TEXAS<br>STÂTE                                   | Duo Push Recommended            | Send Me a Push   |
| STATE                                            | Call Me                         | Call Me          |
| What is this? L <sup>a</sup><br>Add a new device | Passcode                        | Enter a Passcode |
| My Settings & Devices<br>Need help?              | Remember me for 14 days         |                  |
| Powered by Duo Security                          |                                 |                  |
| Authentication request cano                      | celed.                          | ×                |
|                                                  |                                 |                  |