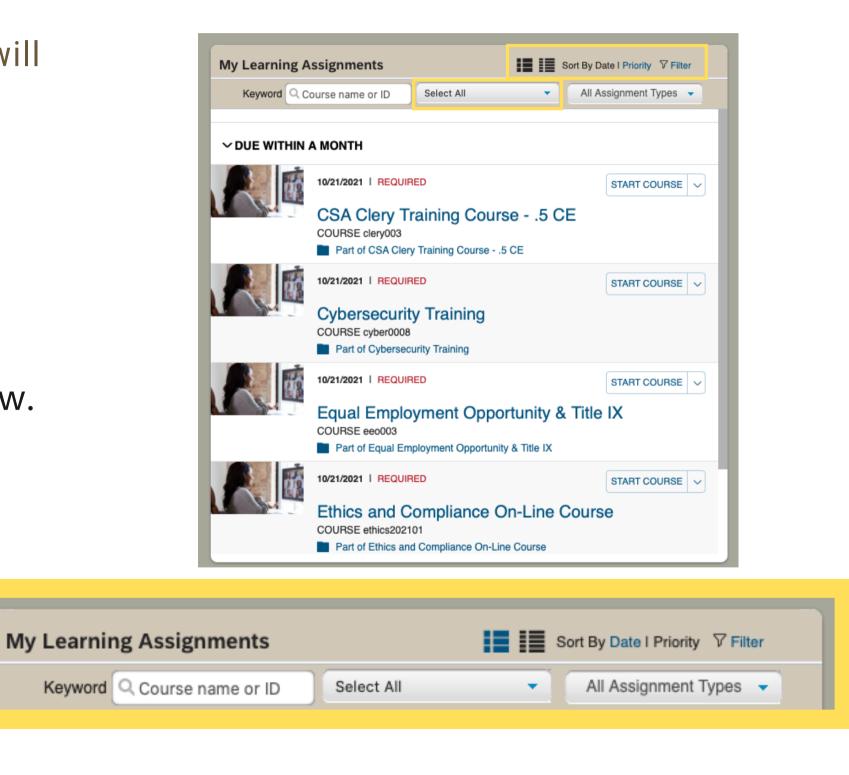

## My Learning Assignments

Listed in your "My Learning Assignments" tile you will find all of your assigned courses.

"My Learning Assignments" displays assigned learning activities grouped by due dates. (Optional trainings do not have a due date.)

By default, learning assignments are sorted by date. You can click "Priority" to change the view.

Click "Filter" to narrow the list by entering a Keyword (Course Name or ID).

You can further narrow the search by choosing "Select All" and "Assignment Types."