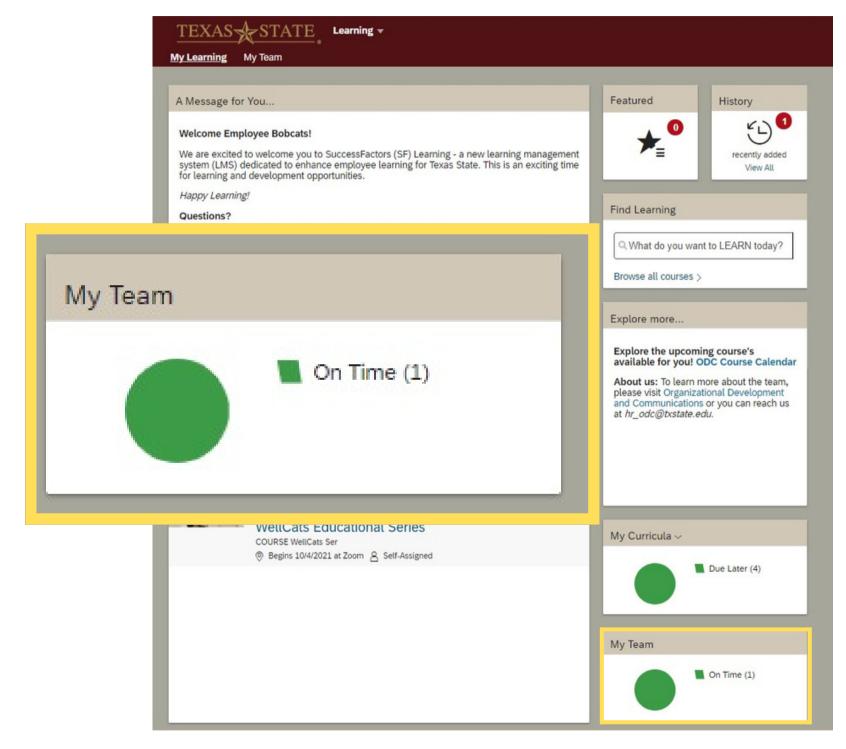

## My Team (For Supervisors Only)

Listed in the "My Team" tile you will find an overview of your employee's training status.

You can select an employee's:

- Learning plan
  - Due within a month
  - Due later
  - Due anytime
- Supervisor links
  - Assign/Remove training
  - Register/Withdraw
- Status
- Learning History