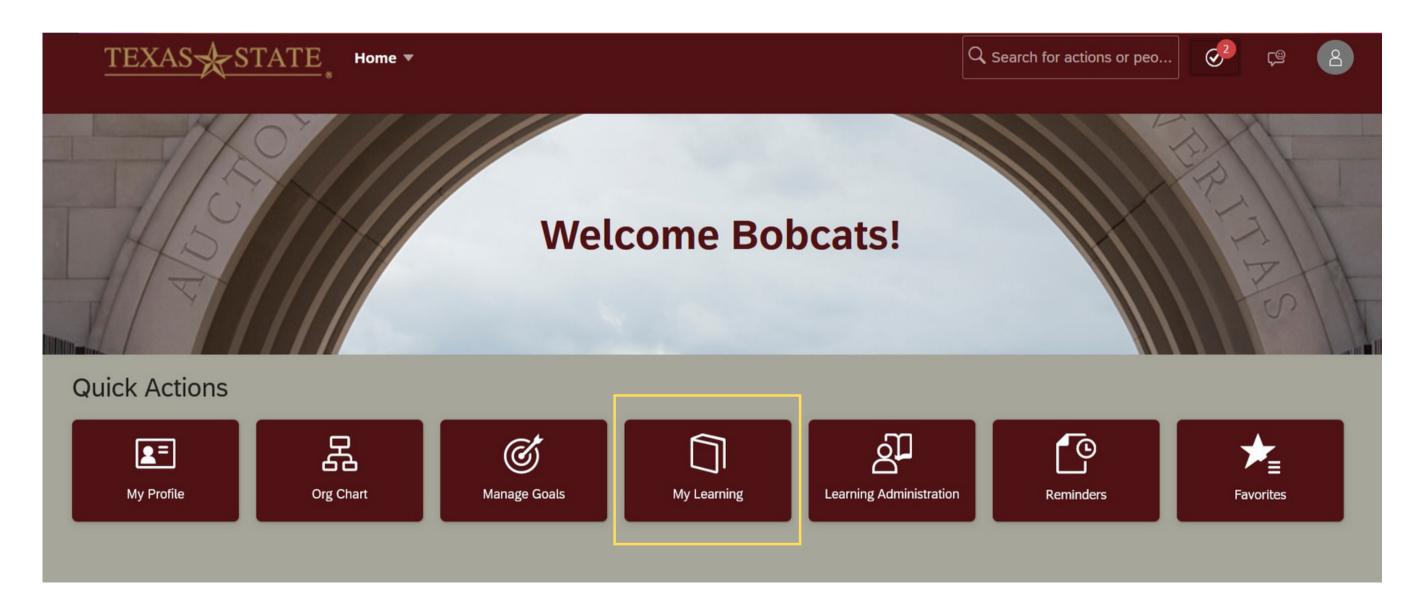

#### SuccessFactors (SF) Home Page

#### Once on the SF home page, you can access SF Learning through the "My Learning" tile.