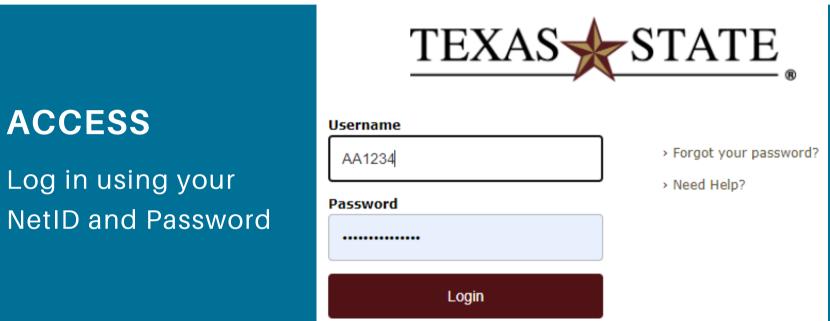

#### Log into SuccessFactors

Visit your SAP Portal and locate the new SuccessFactors (SF) tile

AUTHENTICATE 3

Verify your identity

|                                                  | Choose an authentication method |                  |
|--------------------------------------------------|---------------------------------|------------------|
| TEXAS<br>STÂTE                                   | Duo Push Recommended            | Send Me a Push   |
| STATE                                            | Call Me                         | Call Me          |
| What is this? L <sup>a</sup><br>Add a new device | Passcode                        | Enter a Passcode |
| My Settings & Devices<br>Need help?              | Remember me for 14 days         |                  |
| Powered by Duo Security                          |                                 |                  |
| Authentication request cano                      | celed.                          | ×                |
|                                                  |                                 |                  |