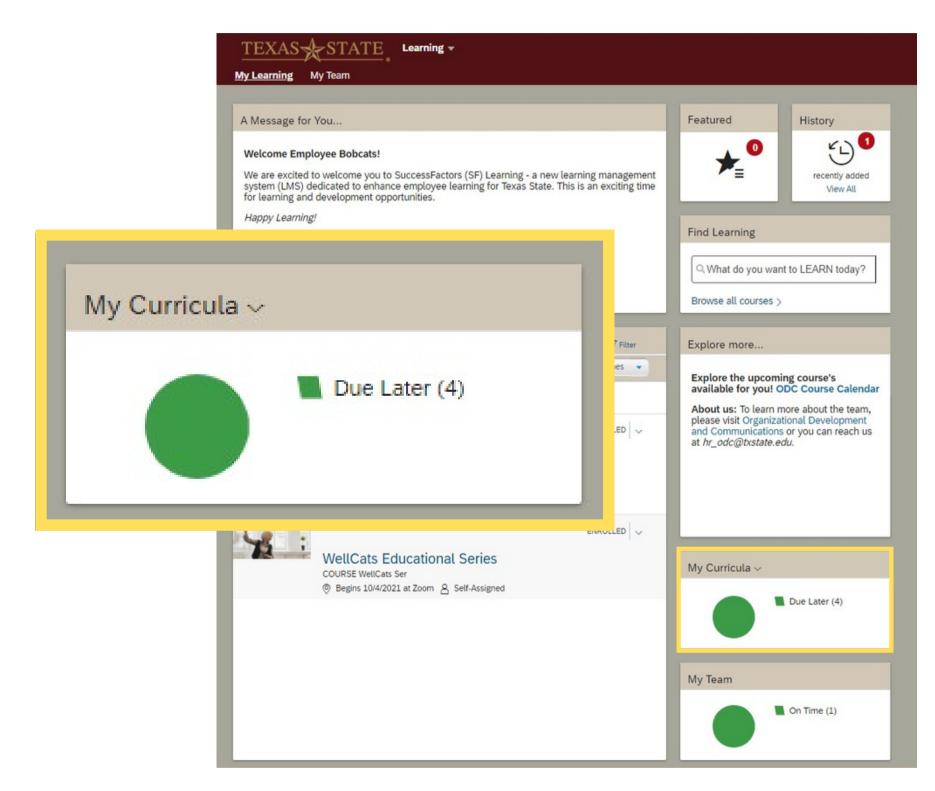

#### My Curricula

Listed in the "My Curricula" tile you will find courses assigned to you that are soon to be due.

Each course title links to the curriculum details page that includes:

- Items required to complete the curriculum
- Action drop down menus
- Sub-curricula associated