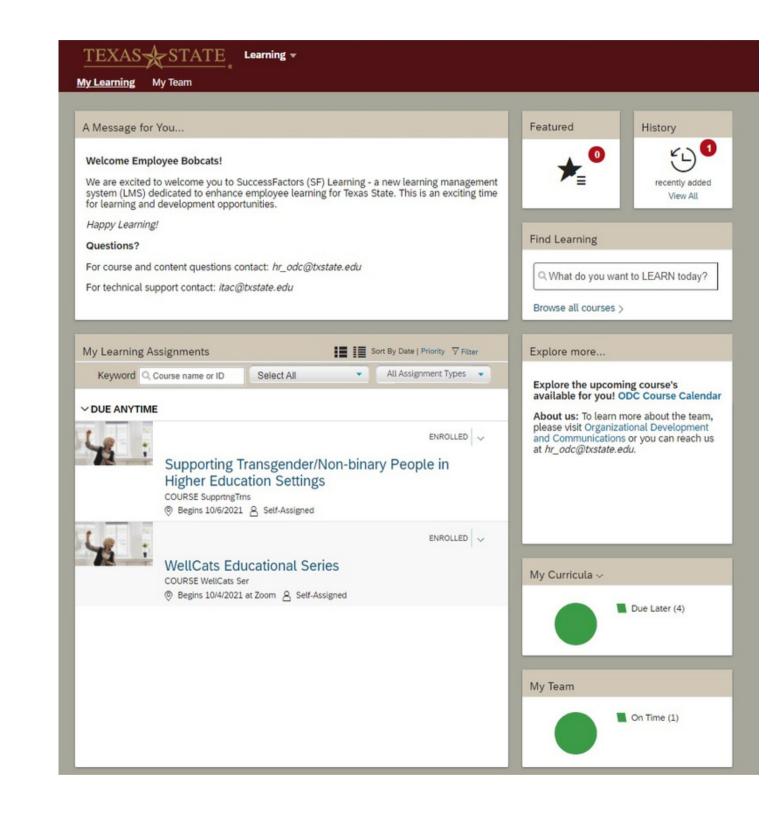

## My Learning Dashboard

On the "My Learning" dashboard you will find an overview of your specific learning journey.

The tiles provide quick access to information:

- My Learning Assignments
- Find Learning
- My Curricula
- Learning History
- Links
- My Employees (supervisors only)

\*Note: Your home page will be tailored to your specific role and learning journey.

## My Learning Assignments

Listed in your "My Learning Assignments" tile you will find all of your assigned courses.

"My Learning Assignments" displays assigned learning activities grouped by due dates. (Optional trainings do not have a due date.)