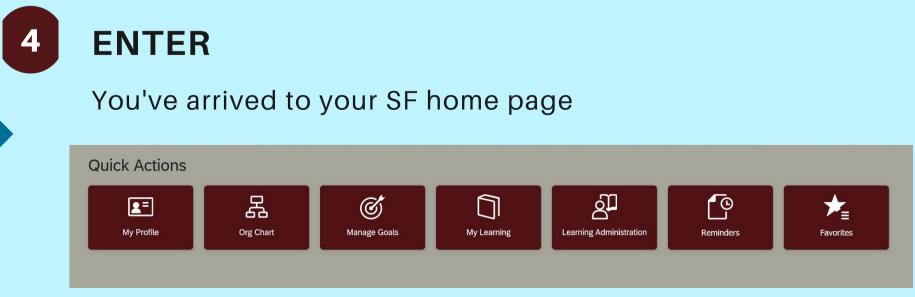

#### SuccessFactors (SF) Home Page

#### Once on the SF home page, you can access SF Learning through the "My Learning" tile.